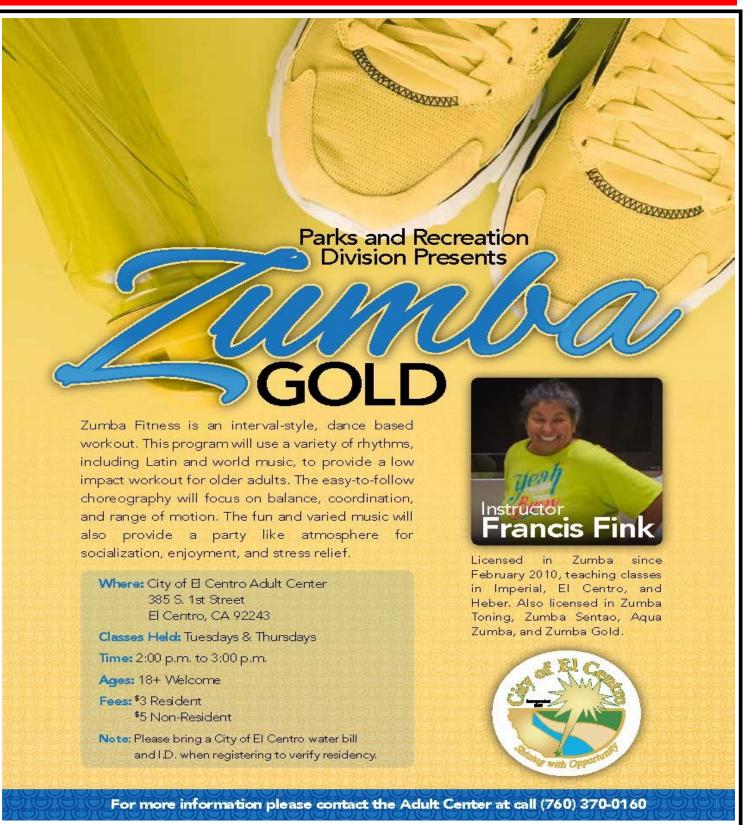

#### **Zumba** Gold

Zumba Fitness is an interval-style, dance based workout. This program will use a variety of rhythms, including Latin and world music, to provide a low impact workout for older adults. The easy-to-follow choreography will focus on balance, coordination, and range of motion. **Instructor: Francis Fink** 

Fees: \$3 Residents

\$5 Non-Residents

Days: Tuesdays & Thursdays

**Time:** 2:00 pm -3:00 pm