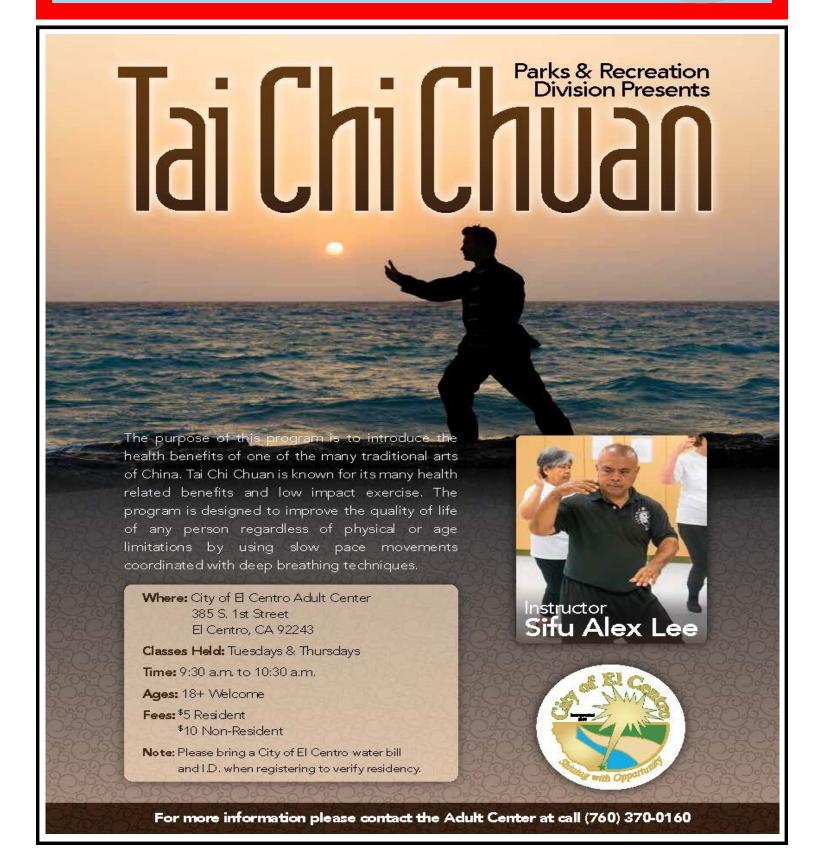

#### Tai Chi Chuan

The purpose of this program is to introduce the health benefits that Tai Chi Chuan can offer. Tai Chi Chuan is designed to improve the quality of life by using slow pace movements along with deep breathing techniques. Tai Chi Uniform: White T-Shirt with Black Kung-Fu Pants. Instructor: Alex Lee

**Fees:** \$5 Residents

\$10 Non-Residents

**Days:** Tuesdays and Thursdays **Time:** 9:30 a.m.- 10:30 a.m.