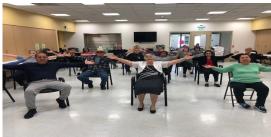

#### **Basic Exercise**

Come and enjoy a nice class of basic exercises for seniors and adults. The class consists of warm-ups, weights, stretch bands, dance and cardio. This class strives to help stay active and healthy.

Cost: Free

**Days:** Tuesdays & Thursdays **Time:** 10:30 a.m. - 11:15 a.m.