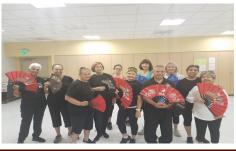

#### Tai Chi Chuan

The purpose of this program is to introduce the health benefits that Tai Chi Chuan can offer. Tai Chi Chuan is designed to improve the quality of life by using slow pace movements along with deep breathing techniques. Tai Chi Uniform: White T-Shirt with Black Kung-Fu Pants. Instructor: Alex Lee

**Fees:** \$5 Residents

\$10 Non-Residents

**Days:** Tuesdays and Thursdays **Time:** 9:30 a.m.- 10:30 a.m.