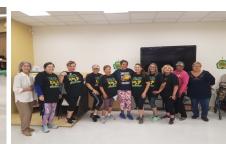

#### **Zumba** Gold

Zumba Fitness is an interval-style, dance based workout. This program will use a variety of rhythms, including Latin and world music, to provide a low impact workout for older adults. The easy-to-follow choreography will focus on balance, coordination, and range of motion. **Instructor: Francis Fink** 

Fees: \$3 Residents

\$5 Non-Residents

Days: Tuesdays & Thursdays

**Time:** 2:00 pm -3:00 pm