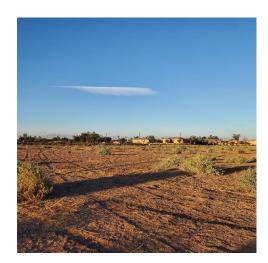

# 7.1 Methodology and Limiting Conditions

The Site reconnaissance consisted of observing the Site on foot via various transects and walking publicly accessible areas surrounding the Site. No significant limiting conditions of the Site inspection were noted. Select photographs of the Site obtained during the Site reconnaissance are included in Appendix C.

### 7.4 Site-Specific Observations

| Feature or Condition                       | Details                                                                                                                                                                                                                       |
|--------------------------------------------|-------------------------------------------------------------------------------------------------------------------------------------------------------------------------------------------------------------------------------|
| General Description of Structures          | There are no habitable structures present at the Site. Indicators of various subsurface utility systems are present throughout the Site, both visibly above grade and by way of surface features associated with such systems |
| Drains and Sumps                           | None observed.                                                                                                                                                                                                                |
| Heating/Cooling Systems                    | None observed.                                                                                                                                                                                                                |
| Potable Water Supply                       | Imperial Irrigation District.                                                                                                                                                                                                 |
| Roads                                      | Access to the Site is from 6 <sup>th</sup> Street.                                                                                                                                                                            |
| Septic Systems / Sewage Disposal<br>System | Imperial Irrigation District.                                                                                                                                                                                                 |
| Wastewater and Stormwater Discharges       | None observed.                                                                                                                                                                                                                |
| Wells                                      | None observed.                                                                                                                                                                                                                |
| Drums                                      | None observed.                                                                                                                                                                                                                |

We examined the Site for the features and conditions noted in the table below.

Phase I Environmental Site Assessment November 6, 2021 6th Street and Spears Avenue, El Centro, CA

| Feature or Condition                                                                                | Details                                                                                                                                                                                                                                                                 |
|-----------------------------------------------------------------------------------------------------|-------------------------------------------------------------------------------------------------------------------------------------------------------------------------------------------------------------------------------------------------------------------------|
| Electrical or Hydraulic Equipment<br>Known to Contain PCBs or Likely to<br>Contain PCBs             | None observed.                                                                                                                                                                                                                                                          |
| Hazardous Substances and<br>Petroleum Products in Connection<br>with Identified Uses                | None observed.                                                                                                                                                                                                                                                          |
| Hazardous Substance and<br>Petroleum Products Not Necessarily<br>in Connection With Identified Uses | None observed.                                                                                                                                                                                                                                                          |
| Odors                                                                                               | None noted.                                                                                                                                                                                                                                                             |
| Pits, Ponds or Lagoons                                                                              | None observed.                                                                                                                                                                                                                                                          |
| Pools of Liquid                                                                                     | None observed.                                                                                                                                                                                                                                                          |
| Solid Waste<br>(Including Fill Material)                                                            | Scattered trash and debris were observed in limited areas of the Site.<br>Such materials included concrete rubble, wood fragments, scrap metal,<br>abandoned furniture and other miscellaneous materials. No staining, odors<br>or other suspect conditions were noted. |
| Stained Soil or Pavement                                                                            | None observed.                                                                                                                                                                                                                                                          |
| Stains or Corrosion                                                                                 | None observed.                                                                                                                                                                                                                                                          |
| Chemical Storage Tanks                                                                              | None observed.                                                                                                                                                                                                                                                          |
| Stressed Vegetation                                                                                 | None observed.                                                                                                                                                                                                                                                          |
| Unidentified Substance Containers                                                                   | None observed.                                                                                                                                                                                                                                                          |