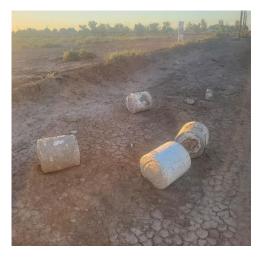

### 7.4 Site-Specific Observations

| Feature or Condition                       | Details                                                                                                                                                                                                                       |
|--------------------------------------------|-------------------------------------------------------------------------------------------------------------------------------------------------------------------------------------------------------------------------------|
| General Description of Structures          | There are no habitable structures present at the Site. Indicators of various subsurface utility systems are present throughout the Site, both visibly above grade and by way of surface features associated with such systems |
| Drains and Sumps                           | None observed.                                                                                                                                                                                                                |
| Heating/Cooling Systems                    | None observed.                                                                                                                                                                                                                |
| Potable Water Supply                       | Imperial Irrigation District.                                                                                                                                                                                                 |
| Roads                                      | Access to the Site is from 6 <sup>th</sup> Street.                                                                                                                                                                            |
| Septic Systems / Sewage Disposal<br>System | Imperial Irrigation District.                                                                                                                                                                                                 |
| Wastewater and Stormwater Discharges       | None observed.                                                                                                                                                                                                                |
| Wells                                      | None observed.                                                                                                                                                                                                                |
| Drums                                      | None observed.                                                                                                                                                                                                                |

We examined the Site for the features and conditions noted in the table below.

Phase I Environmental Site Assessment November 6, 2021 6th Street and Spears Avenue, El Centro, CA

| Feature or Condition                                                                                | Details                                                                                                                                                                                                                                                                 |
|-----------------------------------------------------------------------------------------------------|-------------------------------------------------------------------------------------------------------------------------------------------------------------------------------------------------------------------------------------------------------------------------|
| Electrical or Hydraulic Equipment<br>Known to Contain PCBs or Likely to<br>Contain PCBs             | None observed.                                                                                                                                                                                                                                                          |
| Hazardous Substances and<br>Petroleum Products in Connection<br>with Identified Uses                | None observed.                                                                                                                                                                                                                                                          |
| Hazardous Substance and<br>Petroleum Products Not Necessarily<br>in Connection With Identified Uses | None observed.                                                                                                                                                                                                                                                          |
| Odors                                                                                               | None noted.                                                                                                                                                                                                                                                             |
| Pits, Ponds or Lagoons                                                                              | None observed.                                                                                                                                                                                                                                                          |
| Pools of Liquid                                                                                     | None observed.                                                                                                                                                                                                                                                          |
| Solid Waste<br>(Including Fill Material)                                                            | Scattered trash and debris were observed in limited areas of the Site.<br>Such materials included concrete rubble, wood fragments, scrap metal,<br>abandoned furniture and other miscellaneous materials. No staining, odors<br>or other suspect conditions were noted. |
| Stained Soil or Pavement                                                                            | None observed.                                                                                                                                                                                                                                                          |
| Stains or Corrosion                                                                                 | None observed.                                                                                                                                                                                                                                                          |
| Chemical Storage Tanks                                                                              | None observed.                                                                                                                                                                                                                                                          |
| Stressed Vegetation                                                                                 | None observed.                                                                                                                                                                                                                                                          |
| Unidentified Substance Containers                                                                   | None observed.                                                                                                                                                                                                                                                          |