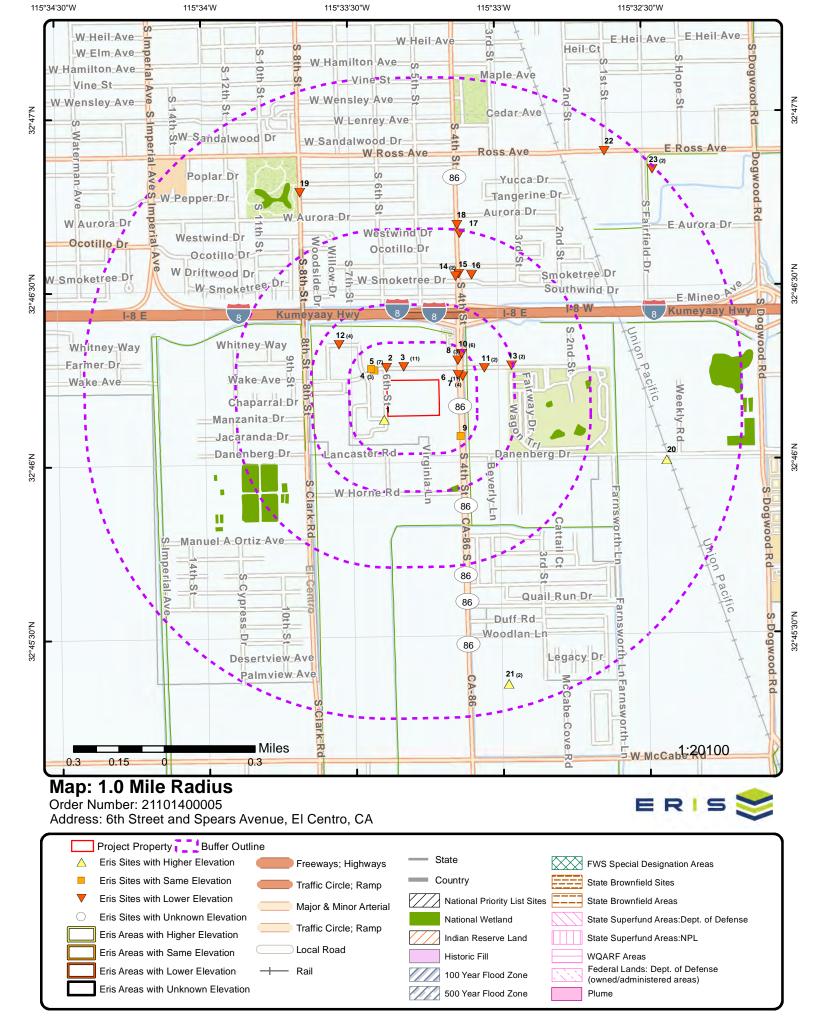

### 5.1 Standard ASTM Regulatory Database Search

The tables below present the standard Federal, State, Tribal and local ASTM databases that were searched by ERIS including the search distances from the Site. Below the tables are descriptions of any listings for the Site that may appear in the databases. In addition, a discussion of adjoining properties or properties in the Site vicinity that are listed in one or more regulatory databases that in our professional judgment and opinion have the potential to adversely impact the Site due to current or former releases of hazardous substances and/or petroleum products that occurred at said properties is presented. This practice of discussing only properties of potential environmental concern to the Site is noted in ASTM E1527 which states that the environmental professional may make statements applicable to multiple properties listed in regulatory databases that are not likely to have current or former releases of hazardous substances and/or petroleum products with the potential to migrate to the a given subject property. Our professional judgment and opinions discussed herein are based on several factors including the nature of the regulatory database listings, distance of the off-Site listed properties from the Site, orientation of the listed properties relative to the Site, interpreted the direction of groundwater flow and/or regulatory case status information for the various properties as described in the databases.

Phase I Environmental Site Assessment November 6, 2021 6th Street and Spears Avenue, El Centro, CA

| Standard Environmental Record<br>Source Name                                                             | ERIS Regulatory Database<br>Identification                                                                                           | Search Distance From Site<br>(Miles) |  |
|----------------------------------------------------------------------------------------------------------|--------------------------------------------------------------------------------------------------------------------------------------|--------------------------------------|--|
| National Priorities List (NPL) Site List                                                                 | NPL – Proposed NPL – Superfund<br>Record of Decision (ROD)                                                                           | 1.0                                  |  |
| Delisted NPL Site List                                                                                   | Deleted NPL                                                                                                                          | 0.5                                  |  |
| Comprehensive Environmental<br>Response, Compensation and Liability<br>Information System (CERCLIS) List | CERCLIS - SEMS – SEMS Archive<br>– ODI – IODI – CERCLIS LIENS –<br>SEMS LIENS                                                        | 0.5                                  |  |
| CERCLIS List                                                                                             | CERCLIS LIENS – SEMS LIENS                                                                                                           | Site                                 |  |
| CERCLIS No Further Remedial Action<br>Planned (NFRAP) Site List                                          | CERCLIS NFRAP                                                                                                                        | 0.5                                  |  |
| Resource Conservation and Recovery<br>Act (RCRA) Corrective Action Sites<br>(CORRACTS) Facilities List   | RCRA CORRACTS                                                                                                                        | 1.0                                  |  |
| RCRA Non-CORRACTS Treatment,<br>Storage and Disposal (TSD) Facilities<br>List                            | RCRA TSD                                                                                                                             | 0.5                                  |  |
| RCRA Generators List                                                                                     | RCRA LQG – RCRA SQG – RCRA<br>CESQG – RCRA NON-GEN – RCRA<br>VSQG - BULK TERMINAL – REFN<br>– FEMA Underground Storage<br>Tank (UST) | 0.25                                 |  |
| Institutional Control/Engineering<br>Control Registries                                                  | FED ENG – FED INST – FED<br>Brownfields                                                                                              | 0.5                                  |  |
| Emergency Response Notification<br>System (ERNS) List                                                    | ERNS – ERNS 1982 to 1986 –<br>ERNS 1987 to 1989                                                                                      | Site                                 |  |

The following Federal standard ASTM databases were searched:

Site – The Site is not listed on any of the standard Federal ASTM regulatory databases.

Adjoining Properties – Two adjoining properties are listed on the standard Federal ASTM regulatory databases as described below:

- **7 Eleven #39518/Imperial 8 Travel Ctr Mobil Station** (2420 4th Street) This northeast adjoining property is listed on the RCRA LQG, RCRA SQG and RCRA NON-GEN databases as both a large and small quantity generator of hazardous waste with no reported violations. This property is not considered to be a significant environmental concern to the Site.
- **CR & R Inc.** (601-685 Spears Avenue) This southwest adjoining property is listed on the RCRA NON-GEN database with no reported releases or violations. This property is not considered to be a significant environmental concern to the Site.

**Other Properties** – There are 17 listings on the standard Federal ASTM regulatory databases pertaining to multiple properties in the surrounding area that are identified on the RCRA TSD (one listing), RCRA LQG (three listings), RCRA SQG (three listings), and RCRA NON-GEN (10 listings) databases. These properties are not considered to be significant environmental concerns to the Site.

The following State, Tribal and local standard ASTM databases were searched:

Site – The Site is not listed on any of the State, Tribal and local standard ASTM regulatory databases.

Adjoining Properties – Two adjoining properties are listed on the State, Tribal and local standard ASTM regulatory databases as described below:

- Mobil Station/On the Go Food Mart/7 Eleven/Travel Center Partners (2420 4th Street) This northeast adjoining property is listed on the LUST, UST, UST SWEEPS, DELISTED TNK, CERS TANK, DELISTED COUNTY, and IMPERIAL CUPA databases. The CERS TANKS, IMPERIAL CUPA, UST and UST SWEEPS listings pertain to the permitted use of underground petroleum storage tanks. The LUST listings are associated with reported leaks discovered in 1996 and 2010. Both cases have a closed status. The anticipated groundwater flow direction is toward the west (cross-gradient of the Site). This property is not considered to be a significant environmental concern to the Site.
- **Martinizing Dry Cleaning** (605 Wake Avenue) This west adjoining property is listed on the DELISTED COUNTY database with no reported releases or violations. This property is not considered to be a significant environmental concern to the Site.

**Other Properties** – There are 32 listings on the State, Tribal and local standard ASTM regulatory databases in the surrounding area that are identified on the ENVIROSTOR (six listings), C & D DEBRIS RECY (one listing), LUST (seven listings), DELISTED LST (one listing), UST (one listing), UST CLOSURE (one listing), HHSS (one listing), UST SWEEPS (two listings), AST (one listing), DELISTED TNK (one listing), CERS TANK (two listings), HIST TANK (one listing), DELISTED COUNTY (one listing), and IMPERIAL CUPA (six listings) databases. These properties are not considered to be significant environmental concerns to the Site.