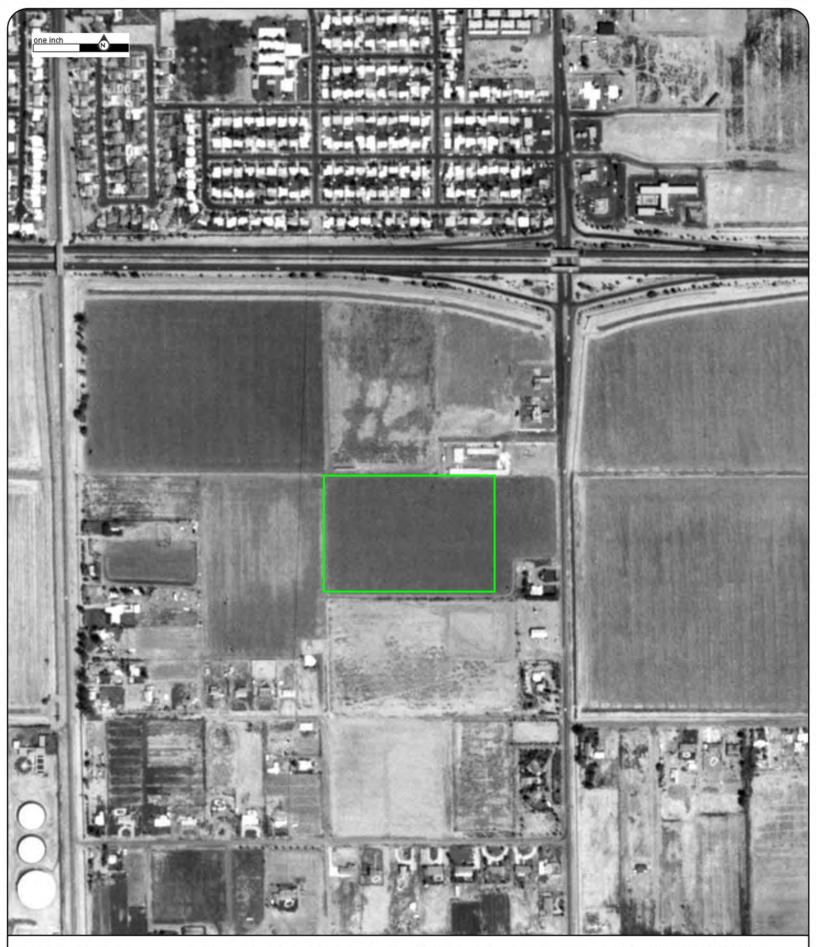

| Photograph Year | Site Observations                                                                    | Adjoining Property Observations                                                                                                                             |
|-----------------|--------------------------------------------------------------------------------------|-------------------------------------------------------------------------------------------------------------------------------------------------------------|
| 1937-1984       | The Site is possibly utilized for agricultural purposes (appears to be dry farming). | Adjoining properties appear to be primarily<br>utilized for agricultural purposes. Some<br>residential development is visible in the east and<br>northeast. |
| 1994-2020       | The Site appears to be in its current configuration (vacant and undeveloped land).   | Adjoining properties appear to be commercial<br>and residential development and vacant land.<br>Existing streets and roadways are visible.                  |