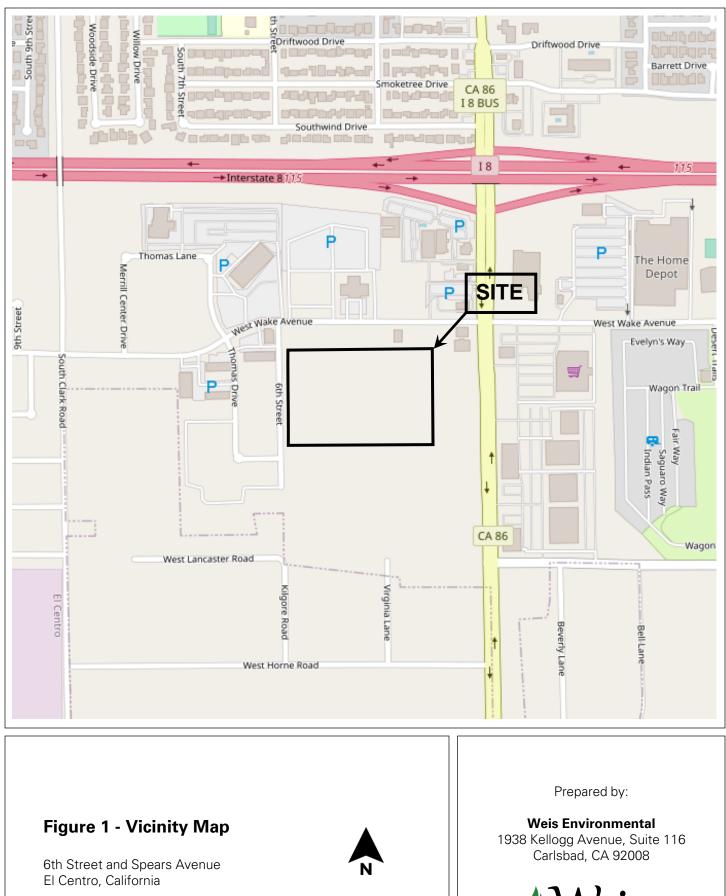

# 2.1 Location and Legal Description

The Site is a reported 12.9 acres and is generally located south of Wake Avenue, north of Spears Avenue, west of S 4th Street and east of 6th Street. The Site is further identified as Imperial County Assessor's Parcel Number (APN) 053-740-040. A Vicinity Map is included as Figure 1. A Site Plan is included as Figure 2.

### 3.1 Topography

The Site is depicted on the United States Geological Survey (USGS) topographic map for the El Centro, California 7.5-minute quadrangle. The Site is shown on the map as being situated at an elevation of approximately 30 feet below mean sea level. The Site and surrounding area appear to be relatively level. There are no improvements, structures or surface waters depicted on-Site on the map. Adjoining and surrounding roadways are depicted on the map. The Site as depicted on a topographic map is included as Figure 3.