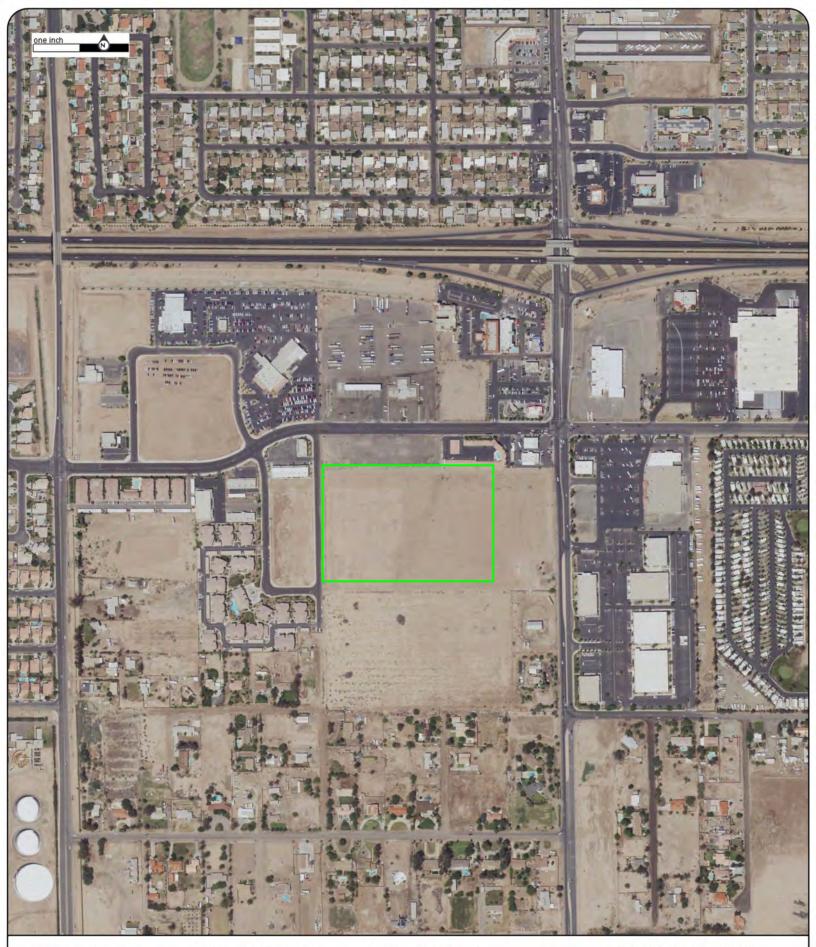

# 2.1 Location and Legal Description

The Site is a reported 12.9 acres and is generally located south of Wake Avenue, north of Spears Avenue, west of S 4th Street and east of 6th Street. The Site is further identified as Imperial County Assessor's Parcel Number (APN) 053-740-040. A Vicinity Map is included as Figure 1. A Site Plan is included as Figure 2.