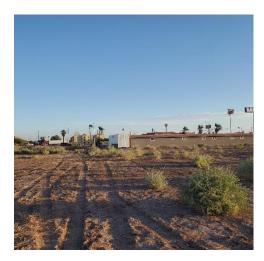

# 7.1 Methodology and Limiting Conditions

The Site reconnaissance consisted of observing the Site on foot via various transects and walking publicly accessible areas surrounding the Site. No significant limiting conditions of the Site inspection were noted. Select photographs of the Site obtained during the Site reconnaissance are included in Appendix C.

### 7.4 Site-Specific Observations

| Feature or Condition                       | Details                                                                                                                                                                                                                       |
|--------------------------------------------|-------------------------------------------------------------------------------------------------------------------------------------------------------------------------------------------------------------------------------|
| General Description of Structures          | There are no habitable structures present at the Site. Indicators of various subsurface utility systems are present throughout the Site, both visibly above grade and by way of surface features associated with such systems |
| Drains and Sumps                           | None observed.                                                                                                                                                                                                                |
| Heating/Cooling Systems                    | None observed.                                                                                                                                                                                                                |
| Potable Water Supply                       | Imperial Irrigation District.                                                                                                                                                                                                 |
| Roads                                      | Access to the Site is from 6 <sup>th</sup> Street.                                                                                                                                                                            |
| Septic Systems / Sewage Disposal<br>System | Imperial Irrigation District.                                                                                                                                                                                                 |
| Wastewater and Stormwater Discharges       | None observed.                                                                                                                                                                                                                |
| Wells                                      | None observed.                                                                                                                                                                                                                |
| Drums                                      | None observed.                                                                                                                                                                                                                |