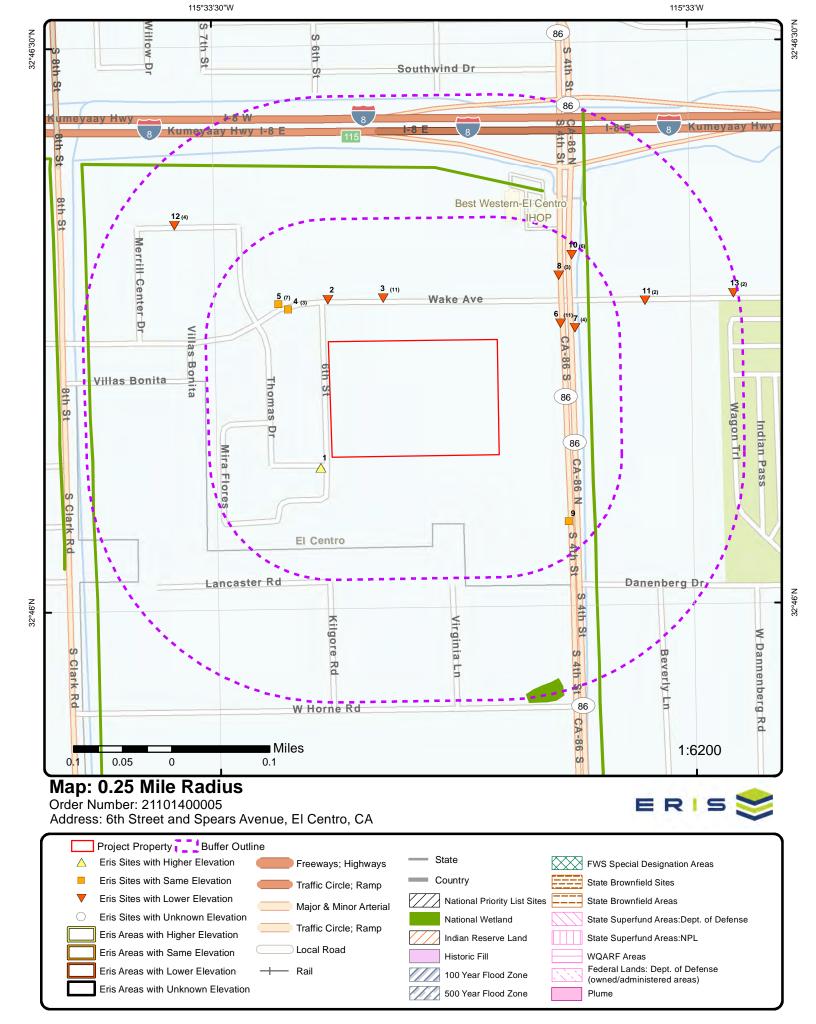

# 2.1 Location and Legal Description

The Site is a reported 12.9 acres and is generally located south of Wake Avenue, north of Spears Avenue, west of S 4th Street and east of 6th Street. The Site is further identified as Imperial County Assessor's Parcel Number (APN) 053-740-040. A Vicinity Map is included as Figure 1. A Site Plan is included as Figure 2.

- **7 Eleven #39518/Imperial 8 Travel Ctr Mobil Station** (2420 4th Street) This northeast adjoining property is listed on the RCRA LQG, RCRA SQG and RCRA NON-GEN databases as both a large and small quantity generator of hazardous waste with no reported violations. This property is not considered to be a significant environmental concern to the Site.
- **CR & R Inc.** (601-685 Spears Avenue) This southwest adjoining property is listed on the RCRA NON-GEN database with no reported releases or violations. This property is not considered to be a significant environmental concern to the Site.

- Mobil Station/On the Go Food Mart/7 Eleven/Travel Center Partners (2420 4th Street) This northeast adjoining property is listed on the LUST, UST, UST SWEEPS, DELISTED TNK, CERS TANK, DELISTED COUNTY, and IMPERIAL CUPA databases. The CERS TANKS, IMPERIAL CUPA, UST and UST SWEEPS listings pertain to the permitted use of underground petroleum storage tanks. The LUST listings are associated with reported leaks discovered in 1996 and 2010. Both cases have a closed status. The anticipated groundwater flow direction is toward the west (cross-gradient of the Site). This property is not considered to be a significant environmental concern to the Site.
- **Martinizing Dry Cleaning** (605 Wake Avenue) This west adjoining property is listed on the DELISTED COUNTY database with no reported releases or violations. This property is not considered to be a significant environmental concern to the Site.