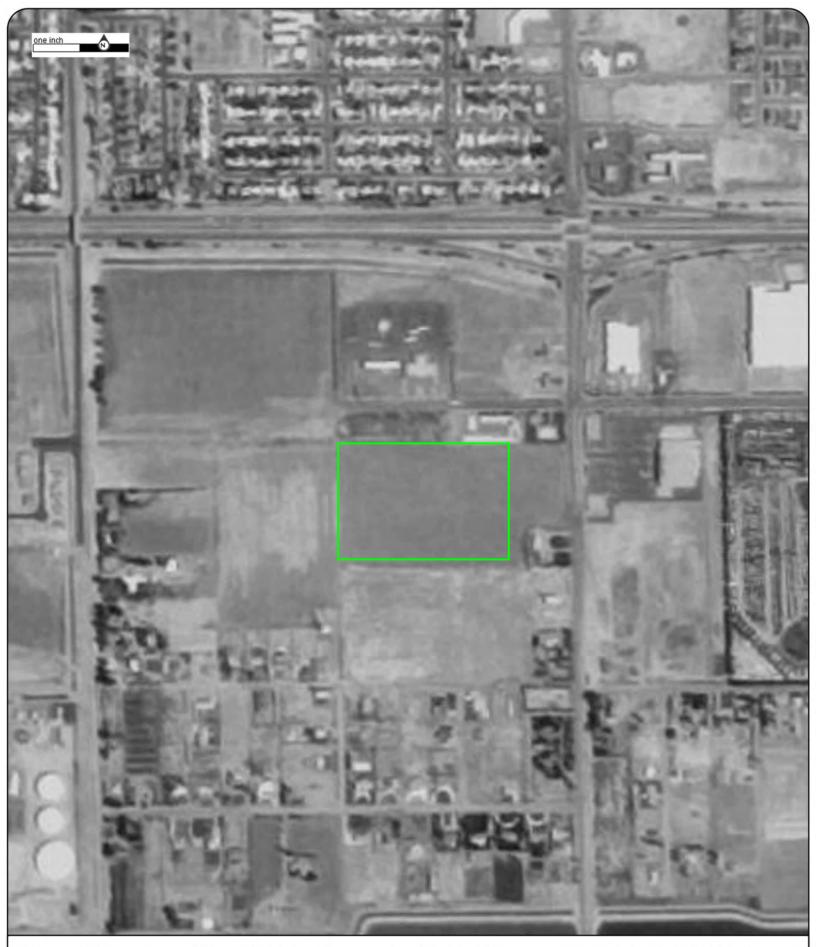

# 2.1 Location and Legal Description

The Site is a reported 12.9 acres and is generally located south of Wake Avenue, north of Spears Avenue, west of S 4th Street and east of 6th Street. The Site is further identified as Imperial County Assessor's Parcel Number (APN) 053-740-040. A Vicinity Map is included as Figure 1. A Site Plan is included as Figure 2.