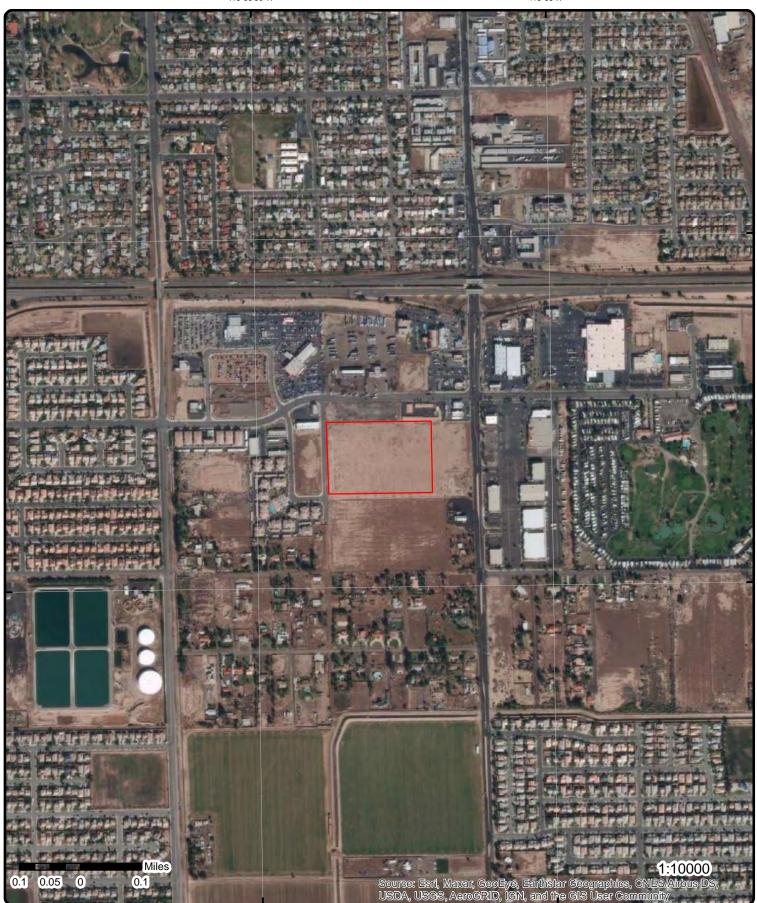

# 2.1 Location and Legal Description

The Site is a reported 12.9 acres and is generally located south of Wake Avenue, north of Spears Avenue, west of S 4th Street and east of 6th Street. The Site is further identified as Imperial County Assessor's Parcel Number (APN) 053-740-040. A Vicinity Map is included as Figure 1. A Site Plan is included as Figure 2.

# 2.3 Current Use of the Site

The Site is vacant and undeveloped land.

# 2.6 Description of Adjoining Properties

Adjoining properties are defined as any real property or properties, the border of which is contiguous or partially contiguous with that of the subject property of a Phase I ESA, or that would be contiguous or partially contiguous with that of a subject property but for a street, road, or other public thoroughfare separating them. To the extent feasible, our firm performed a visual inspection of adjoining properties from the Site boundaries and along public right of ways. We did not encroach on to adjoining private

property during the completion of this assessment. The following table identifies the adjoining property uses:

| Direction | Adjoining Property Use                                            |  |  |
|-----------|-------------------------------------------------------------------|--|--|
| North     | Vacant land and commercial development, then Wake Avenue.         |  |  |
| South     | Vacant land.                                                      |  |  |
| East      | Vacant land, followed by S 4th Street and commercial development. |  |  |
| West      | 6th Street, followed by vacant land and a commercial property.    |  |  |