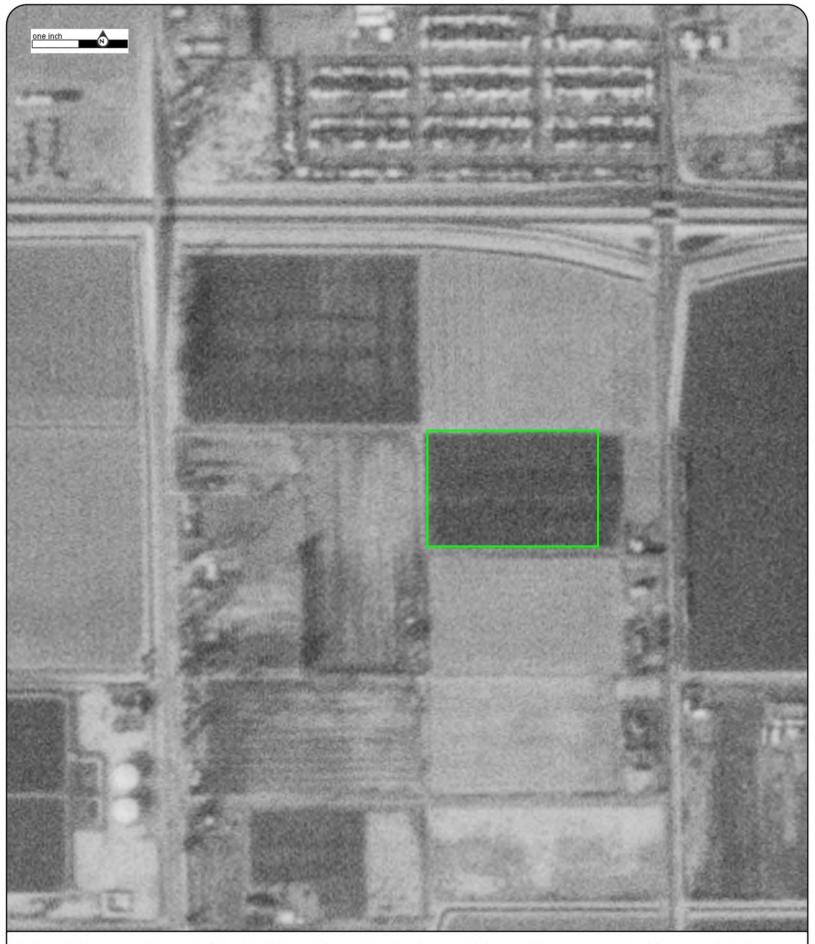

| Photograph Year | Site Observations                                                                    | Adjoining Property Observations                                                                                                                             |
|-----------------|--------------------------------------------------------------------------------------|-------------------------------------------------------------------------------------------------------------------------------------------------------------|
| 1937-1984       | The Site is possibly utilized for agricultural purposes (appears to be dry farming). | Adjoining properties appear to be primarily<br>utilized for agricultural purposes. Some<br>residential development is visible in the east and<br>northeast. |
| 1994-2020       | The Site appears to be in its current configuration (vacant and undeveloped land).   | Adjoining properties appear to be commercial<br>and residential development and vacant land.<br>Existing streets and roadways are visible.                  |