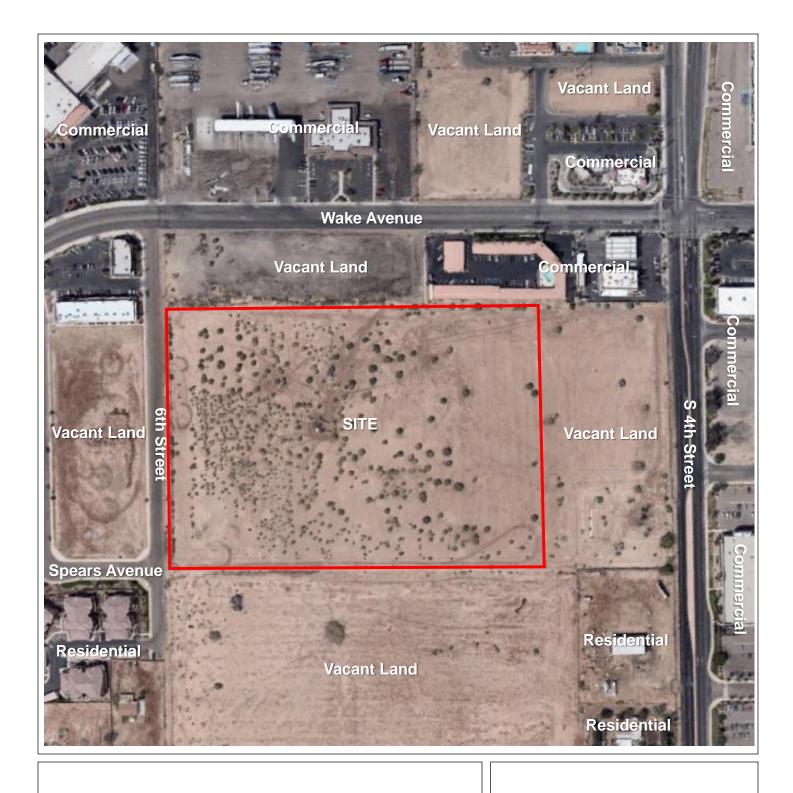

# 2.1 Location and Legal Description

The Site is a reported 12.9 acres and is generally located south of Wake Avenue, north of Spears Avenue, west of S 4th Street and east of 6th Street. The Site is further identified as Imperial County Assessor's Parcel Number (APN) 053-740-040. A Vicinity Map is included as Figure 1. A Site Plan is included as Figure 2.

# 2.6 Description of Adjoining Properties

Adjoining properties are defined as any real property or properties, the border of which is contiguous or partially contiguous with that of the subject property of a Phase I ESA, or that would be contiguous or partially contiguous with that of a subject property but for a street, road, or other public thoroughfare separating them. To the extent feasible, our firm performed a visual inspection of adjoining properties from the Site boundaries and along public right of ways. We did not encroach on to adjoining private

property during the completion of this assessment. The following table identifies the adjoining property uses:

| Direction | Adjoining Property Use                                            |  |  |
|-----------|-------------------------------------------------------------------|--|--|
| North     | Vacant land and commercial development, then Wake Avenue.         |  |  |
| South     | Vacant land.                                                      |  |  |
| East      | Vacant land, followed by S 4th Street and commercial development. |  |  |
| West      | 6th Street, followed by vacant land and a commercial property.    |  |  |