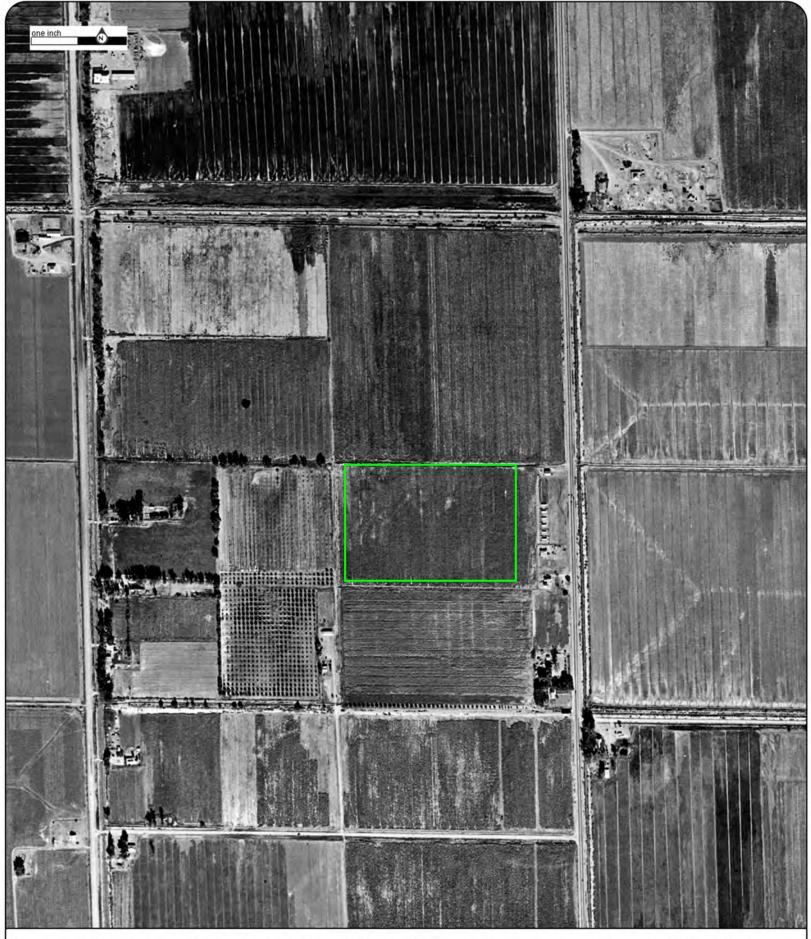

# 6.1 Aerial Photographs

We reviewed historical aerial photographs from the years 1937, 1956, 1967, 1976, 1984, 1994, 2002, 2005, 2010, 2012, 2014, 2016, 2018, and 2020 provided by Environmental Risk Information Services (ERIS). The table below presents the results of the photograph review.

| Photograph Year | Site Observations                                                                    | Adjoining Property Observations                                                                                                                             |
|-----------------|--------------------------------------------------------------------------------------|-------------------------------------------------------------------------------------------------------------------------------------------------------------|
| 1937-1984       | The Site is possibly utilized for agricultural purposes (appears to be dry farming). | Adjoining properties appear to be primarily<br>utilized for agricultural purposes. Some<br>residential development is visible in the east and<br>northeast. |
| 1994-2020       | The Site appears to be in its current configuration (vacant and undeveloped land).   | Adjoining properties appear to be commercial<br>and residential development and vacant land.<br>Existing streets and roadways are visible.                  |