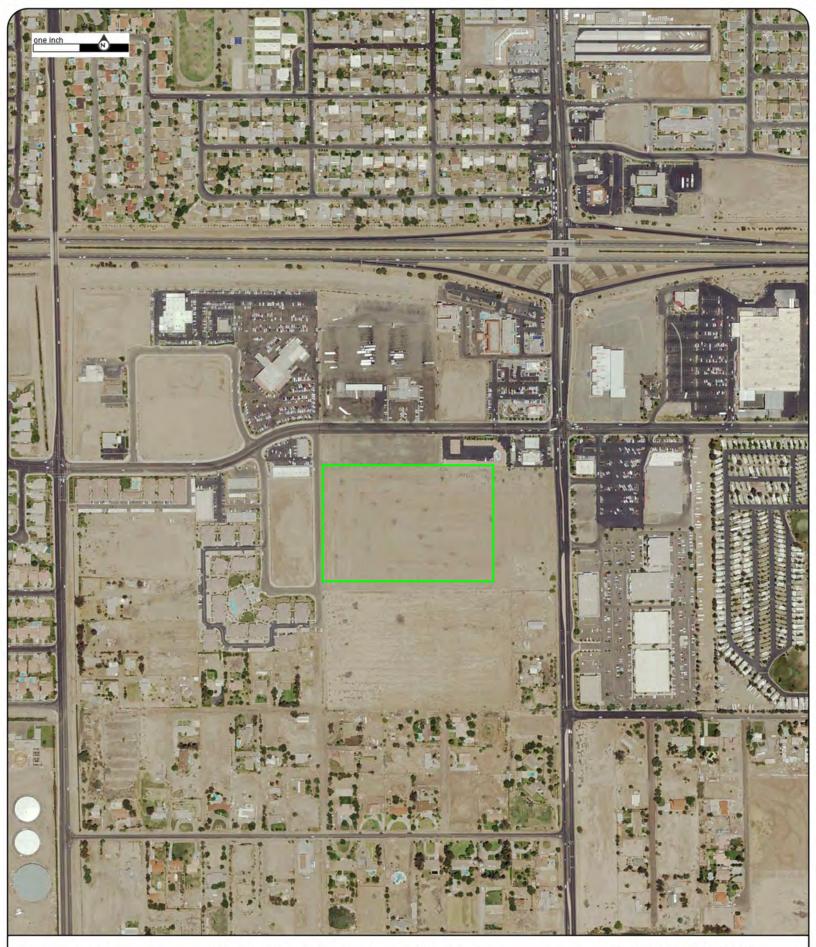

# 2.1 Location and Legal Description

The Site is a reported 12.9 acres and is generally located south of Wake Avenue, north of Spears Avenue, west of S 4th Street and east of 6th Street. The Site is further identified as Imperial County Assessor's Parcel Number (APN) 053-740-040. A Vicinity Map is included as Figure 1. A Site Plan is included as Figure 2.