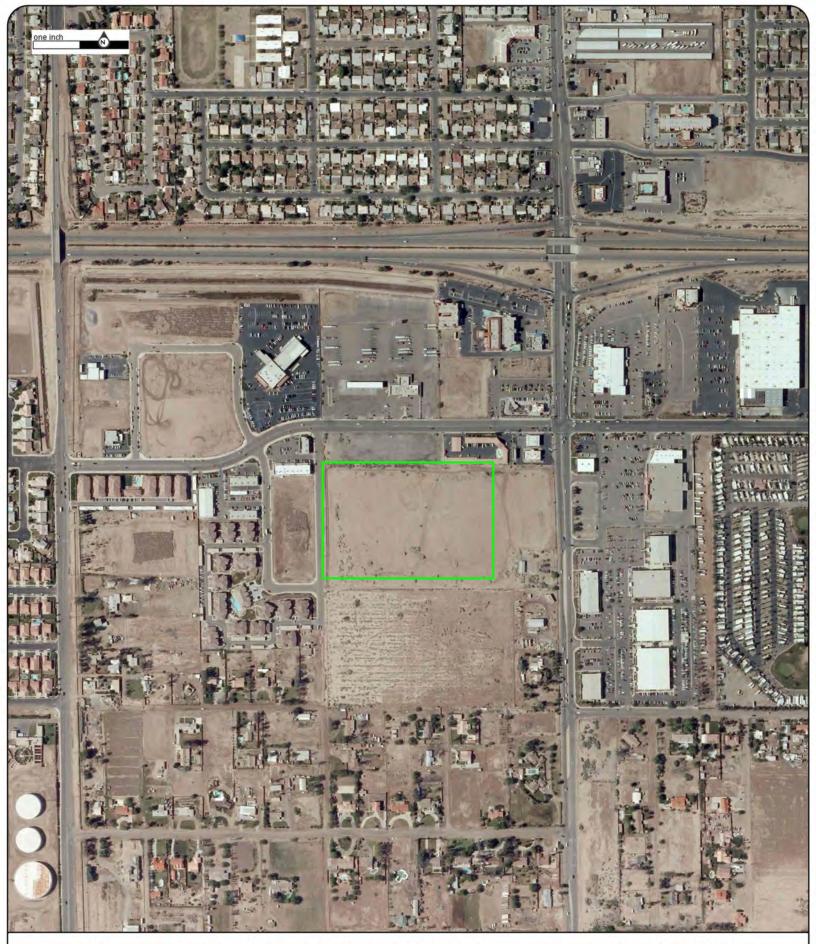

# 2.1 Location and Legal Description

The Site is a reported 12.9 acres and is generally located south of Wake Avenue, north of Spears Avenue, west of S 4th Street and east of 6th Street. The Site is further identified as Imperial County Assessor's Parcel Number (APN) 053-740-040. A Vicinity Map is included as Figure 1. A Site Plan is included as Figure 2.