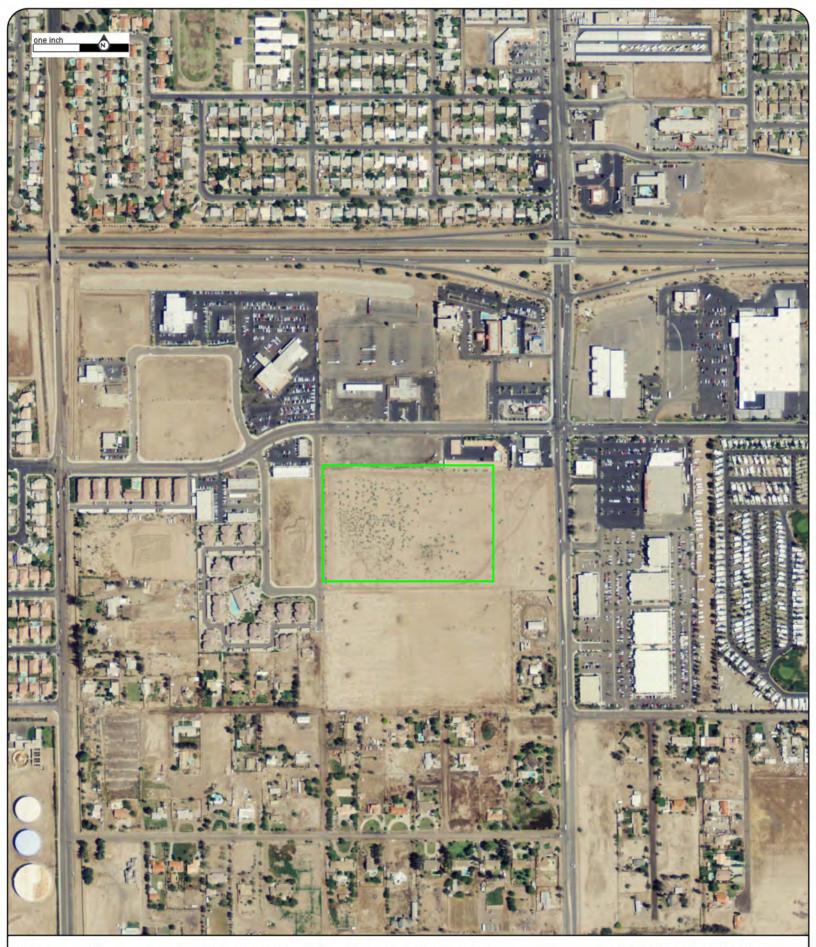

# 2.1 Location and Legal Description

The Site is a reported 12.9 acres and is generally located south of Wake Avenue, north of Spears Avenue, west of S 4th Street and east of 6th Street. The Site is further identified as Imperial County Assessor's Parcel Number (APN) 053-740-040. A Vicinity Map is included as Figure 1. A Site Plan is included as Figure 2.