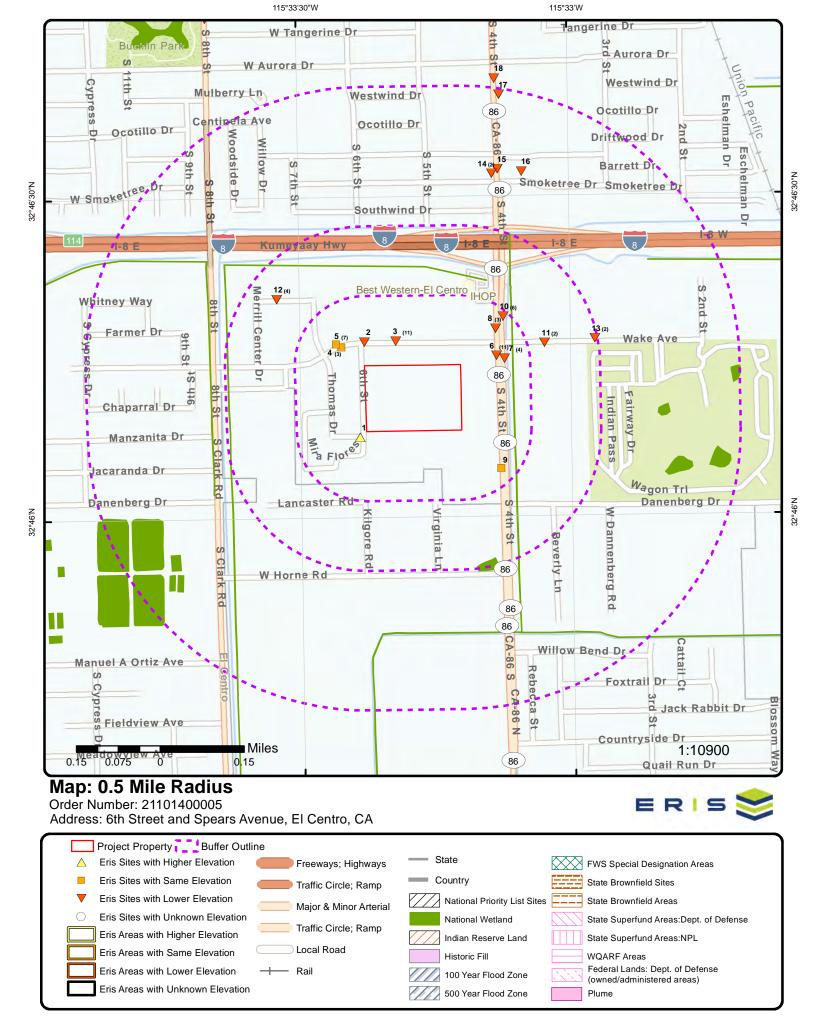

# 2.1 Location and Legal Description

The Site is a reported 12.9 acres and is generally located south of Wake Avenue, north of Spears Avenue, west of S 4th Street and east of 6th Street. The Site is further identified as Imperial County Assessor's Parcel Number (APN) 053-740-040. A Vicinity Map is included as Figure 1. A Site Plan is included as Figure 2.

### 5.1 Standard ASTM Regulatory Database Search

The tables below present the standard Federal, State, Tribal and local ASTM databases that were searched by ERIS including the search distances from the Site. Below the tables are descriptions of any listings for the Site that may appear in the databases. In addition, a discussion of adjoining properties or properties in the Site vicinity that are listed in one or more regulatory databases that in our professional judgment and opinion have the potential to adversely impact the Site due to current or former releases of hazardous substances and/or petroleum products that occurred at said properties is presented. This practice of discussing only properties of potential environmental concern to the Site is noted in ASTM E1527 which states that the environmental professional may make statements applicable to multiple properties listed in regulatory databases that are not likely to have current or former releases of hazardous substances and/or petroleum products with the potential to migrate to the a given subject property. Our professional judgment and opinions discussed herein are based on several factors including the nature of the regulatory database listings, distance of the off-Site listed properties from the Site, orientation of the listed properties relative to the Site, interpreted the direction of groundwater flow and/or regulatory case status information for the various properties as described in the databases.

Phase I Environmental Site Assessment November 6, 2021 6th Street and Spears Avenue, El Centro, CA

| Standard Environmental Record<br>Source Name                                                             | ERIS Regulatory Database<br>Identification                                                                                           | Search Distance From Site<br>(Miles) |  |
|----------------------------------------------------------------------------------------------------------|--------------------------------------------------------------------------------------------------------------------------------------|--------------------------------------|--|
| National Priorities List (NPL) Site List                                                                 | NPL – Proposed NPL – Superfund<br>Record of Decision (ROD)                                                                           | 1.0                                  |  |
| Delisted NPL Site List                                                                                   | Deleted NPL                                                                                                                          | 0.5                                  |  |
| Comprehensive Environmental<br>Response, Compensation and Liability<br>Information System (CERCLIS) List | CERCLIS - SEMS – SEMS Archive<br>– ODI – IODI – CERCLIS LIENS –<br>SEMS LIENS                                                        | 0.5                                  |  |
| CERCLIS List                                                                                             | CERCLIS LIENS – SEMS LIENS                                                                                                           | Site                                 |  |
| CERCLIS No Further Remedial Action<br>Planned (NFRAP) Site List                                          | CERCLIS NFRAP                                                                                                                        | 0.5                                  |  |
| Resource Conservation and Recovery<br>Act (RCRA) Corrective Action Sites<br>(CORRACTS) Facilities List   | RCRA CORRACTS                                                                                                                        | 1.0                                  |  |
| RCRA Non-CORRACTS Treatment,<br>Storage and Disposal (TSD) Facilities<br>List                            | RCRA TSD                                                                                                                             | 0.5                                  |  |
| RCRA Generators List                                                                                     | RCRA LQG – RCRA SQG – RCRA<br>CESQG – RCRA NON-GEN – RCRA<br>VSQG - BULK TERMINAL – REFN<br>– FEMA Underground Storage<br>Tank (UST) | 0.25                                 |  |
| Institutional Control/Engineering<br>Control Registries                                                  | FED ENG – FED INST – FED<br>Brownfields                                                                                              | 0.5                                  |  |
| Emergency Response Notification<br>System (ERNS) List                                                    | ERNS – ERNS 1982 to 1986 –<br>ERNS 1987 to 1989                                                                                      | Site                                 |  |

The following Federal standard ASTM databases were searched:

Site – The Site is not listed on any of the standard Federal ASTM regulatory databases.

Adjoining Properties – Two adjoining properties are listed on the standard Federal ASTM regulatory databases as described below:

- **7 Eleven #39518/Imperial 8 Travel Ctr Mobil Station** (2420 4th Street) This northeast adjoining property is listed on the RCRA LQG, RCRA SQG and RCRA NON-GEN databases as both a large and small quantity generator of hazardous waste with no reported violations. This property is not considered to be a significant environmental concern to the Site.
- **CR & R Inc.** (601-685 Spears Avenue) This southwest adjoining property is listed on the RCRA NON-GEN database with no reported releases or violations. This property is not considered to be a significant environmental concern to the Site.

**Other Properties** – There are 17 listings on the standard Federal ASTM regulatory databases pertaining to multiple properties in the surrounding area that are identified on the RCRA TSD (one listing), RCRA LQG (three listings), RCRA SQG (three listings), and RCRA NON-GEN (10 listings) databases. These properties are not considered to be significant environmental concerns to the Site.

The following State, Tribal and local standard ASTM databases were searched:

Site – The Site is not listed on any of the State, Tribal and local standard ASTM regulatory databases.

Adjoining Properties – Two adjoining properties are listed on the State, Tribal and local standard ASTM regulatory databases as described below:

- Mobil Station/On the Go Food Mart/7 Eleven/Travel Center Partners (2420 4th Street) This northeast adjoining property is listed on the LUST, UST, UST SWEEPS, DELISTED TNK, CERS TANK, DELISTED COUNTY, and IMPERIAL CUPA databases. The CERS TANKS, IMPERIAL CUPA, UST and UST SWEEPS listings pertain to the permitted use of underground petroleum storage tanks. The LUST listings are associated with reported leaks discovered in 1996 and 2010. Both cases have a closed status. The anticipated groundwater flow direction is toward the west (cross-gradient of the Site). This property is not considered to be a significant environmental concern to the Site.
- **Martinizing Dry Cleaning** (605 Wake Avenue) This west adjoining property is listed on the DELISTED COUNTY database with no reported releases or violations. This property is not considered to be a significant environmental concern to the Site.

**Other Properties** – There are 32 listings on the State, Tribal and local standard ASTM regulatory databases in the surrounding area that are identified on the ENVIROSTOR (six listings), C & D DEBRIS RECY (one listing), LUST (seven listings), DELISTED LST (one listing), UST (one listing), UST CLOSURE (one listing), HHSS (one listing), UST SWEEPS (two listings), AST (one listing), DELISTED TNK (one listing), CERS TANK (two listings), HIST TANK (one listing), DELISTED COUNTY (one listing), and IMPERIAL CUPA (six listings) databases. These properties are not considered to be significant environmental concerns to the Site.