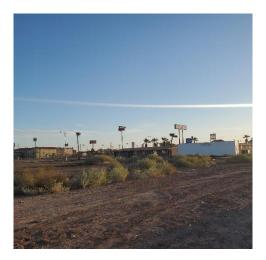

# 7.1 Methodology and Limiting Conditions

The Site reconnaissance consisted of observing the Site on foot via various transects and walking publicly accessible areas surrounding the Site. No significant limiting conditions of the Site inspection were noted. Select photographs of the Site obtained during the Site reconnaissance are included in Appendix C.

### 7.4 Site-Specific Observations

| Feature or Condition                       | Details                                                                                                                                                                                                                       |
|--------------------------------------------|-------------------------------------------------------------------------------------------------------------------------------------------------------------------------------------------------------------------------------|
| General Description of Structures          | There are no habitable structures present at the Site. Indicators of various subsurface utility systems are present throughout the Site, both visibly above grade and by way of surface features associated with such systems |
| Drains and Sumps                           | None observed.                                                                                                                                                                                                                |
| Heating/Cooling Systems                    | None observed.                                                                                                                                                                                                                |
| Potable Water Supply                       | Imperial Irrigation District.                                                                                                                                                                                                 |
| Roads                                      | Access to the Site is from 6 <sup>th</sup> Street.                                                                                                                                                                            |
| Septic Systems / Sewage Disposal<br>System | Imperial Irrigation District.                                                                                                                                                                                                 |
| Wastewater and Stormwater Discharges       | None observed.                                                                                                                                                                                                                |
| Wells                                      | None observed.                                                                                                                                                                                                                |
| Drums                                      | None observed.                                                                                                                                                                                                                |