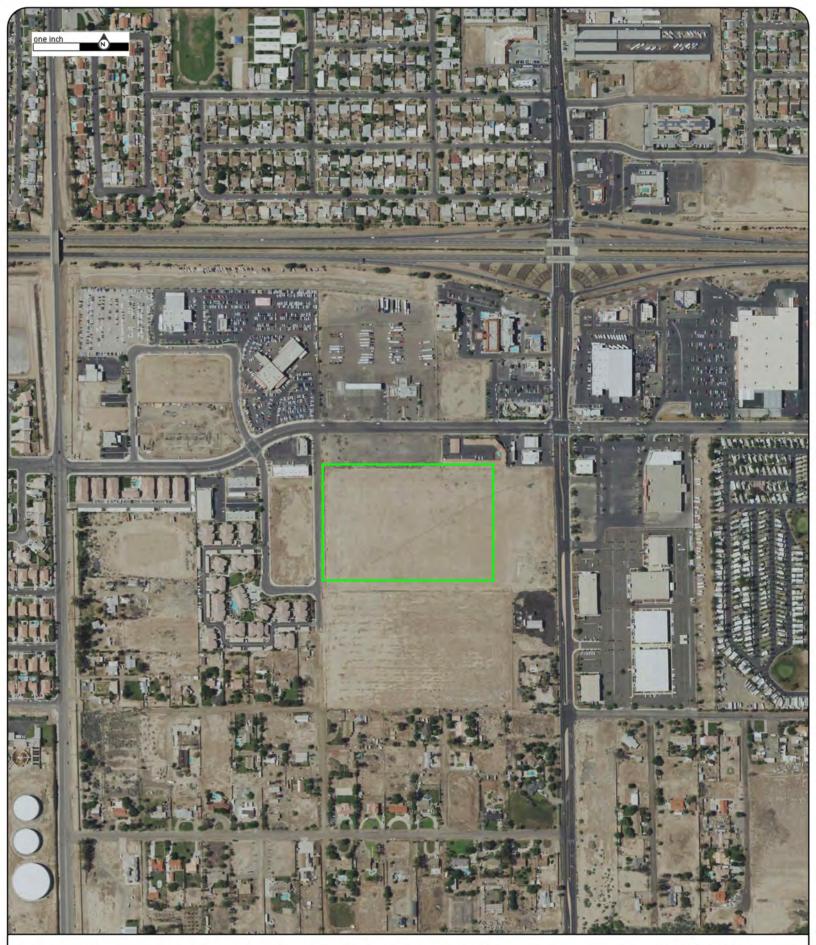

# 2.1 Location and Legal Description

The Site is a reported 12.9 acres and is generally located south of Wake Avenue, north of Spears Avenue, west of S 4th Street and east of 6th Street. The Site is further identified as Imperial County Assessor's Parcel Number (APN) 053-740-040. A Vicinity Map is included as Figure 1. A Site Plan is included as Figure 2.