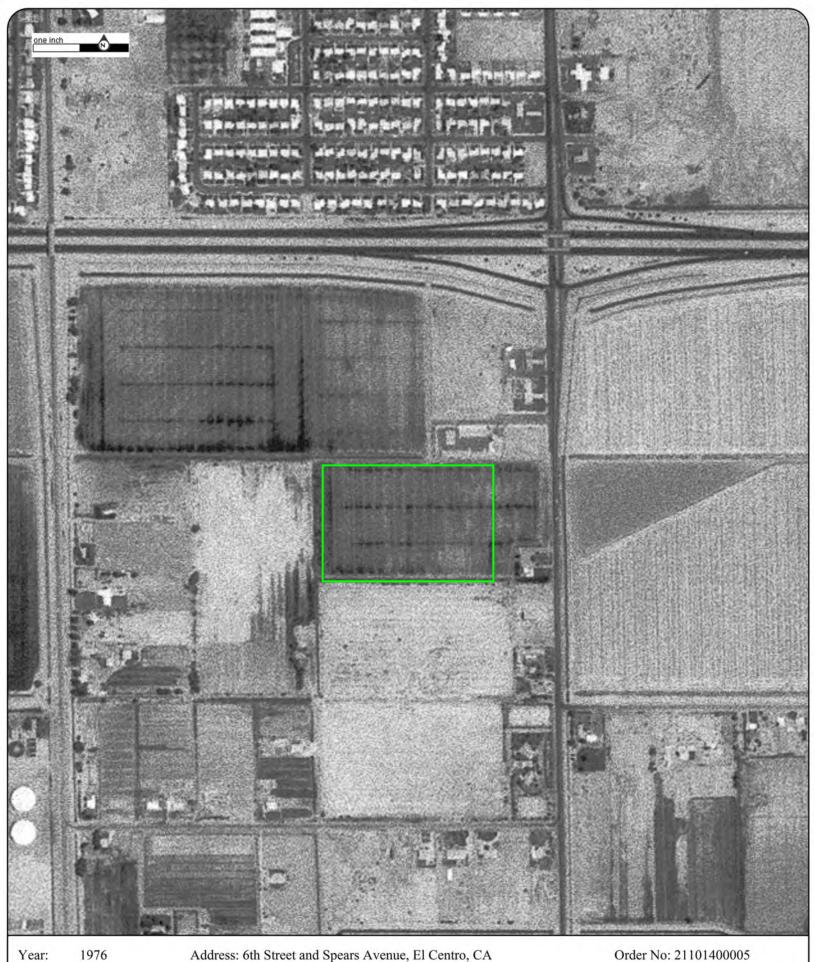

| Photograph Year | Site Observations                                                                    | Adjoining Property Observations                                                                                                                             |
|-----------------|--------------------------------------------------------------------------------------|-------------------------------------------------------------------------------------------------------------------------------------------------------------|
| 1937-1984       | The Site is possibly utilized for agricultural purposes (appears to be dry farming). | Adjoining properties appear to be primarily<br>utilized for agricultural purposes. Some<br>residential development is visible in the east and<br>northeast. |
| 1994-2020       | The Site appears to be in its current configuration (vacant and undeveloped land).   | Adjoining properties appear to be commercial<br>and residential development and vacant land.<br>Existing streets and roadways are visible.                  |