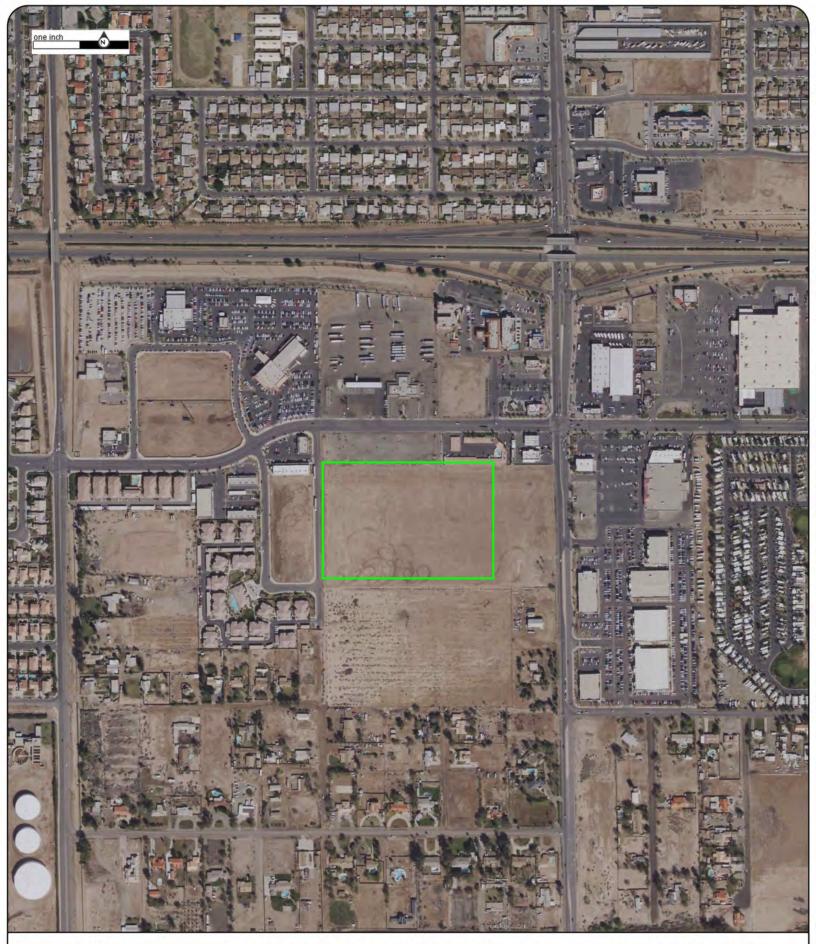

# 2.1 Location and Legal Description

The Site is a reported 12.9 acres and is generally located south of Wake Avenue, north of Spears Avenue, west of S 4th Street and east of 6th Street. The Site is further identified as Imperial County Assessor's Parcel Number (APN) 053-740-040. A Vicinity Map is included as Figure 1. A Site Plan is included as Figure 2.