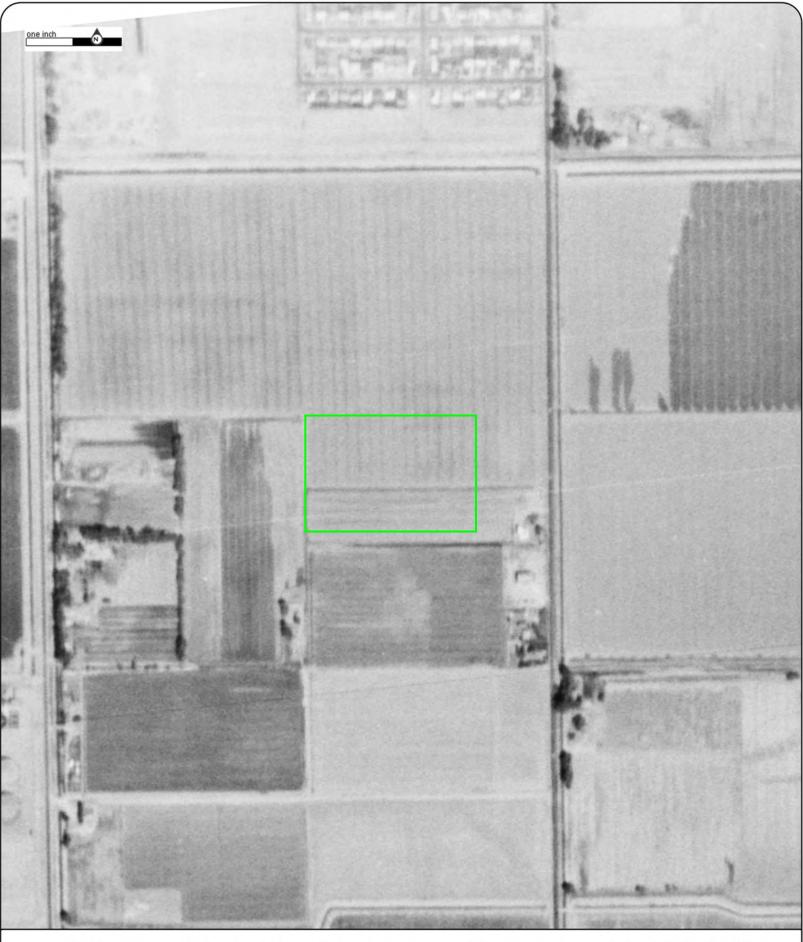

# 6.1 Aerial Photographs

We reviewed historical aerial photographs from the years 1937, 1956, 1967, 1976, 1984, 1994, 2002, 2005, 2010, 2012, 2014, 2016, 2018, and 2020 provided by Environmental Risk Information Services (ERIS). The table below presents the results of the photograph review.

| Photograph Year | Site Observations                                                                    | Adjoining Property Observations                                                                                                                             |
|-----------------|--------------------------------------------------------------------------------------|-------------------------------------------------------------------------------------------------------------------------------------------------------------|
| 1937-1984       | The Site is possibly utilized for agricultural purposes (appears to be dry farming). | Adjoining properties appear to be primarily<br>utilized for agricultural purposes. Some<br>residential development is visible in the east and<br>northeast. |
| 1994-2020       | The Site appears to be in its current configuration (vacant and undeveloped land).   | Adjoining properties appear to be commercial<br>and residential development and vacant land.<br>Existing streets and roadways are visible.                  |