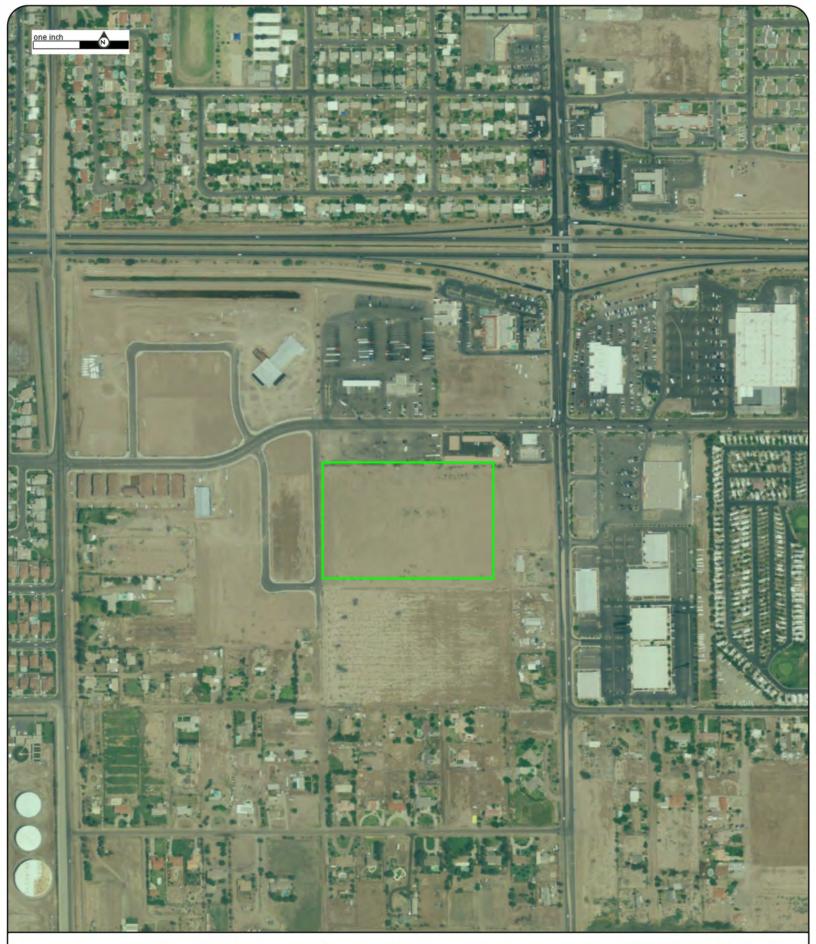

### 3.1 Topography

The Site is depicted on the United States Geological Survey (USGS) topographic map for the El Centro, California 7.5-minute quadrangle. The Site is shown on the map as being situated at an elevation of approximately 30 feet below mean sea level. The Site and surrounding area appear to be relatively level. There are no improvements, structures or surface waters depicted on-Site on the map. Adjoining and surrounding roadways are depicted on the map. The Site as depicted on a topographic map is included as Figure 3.