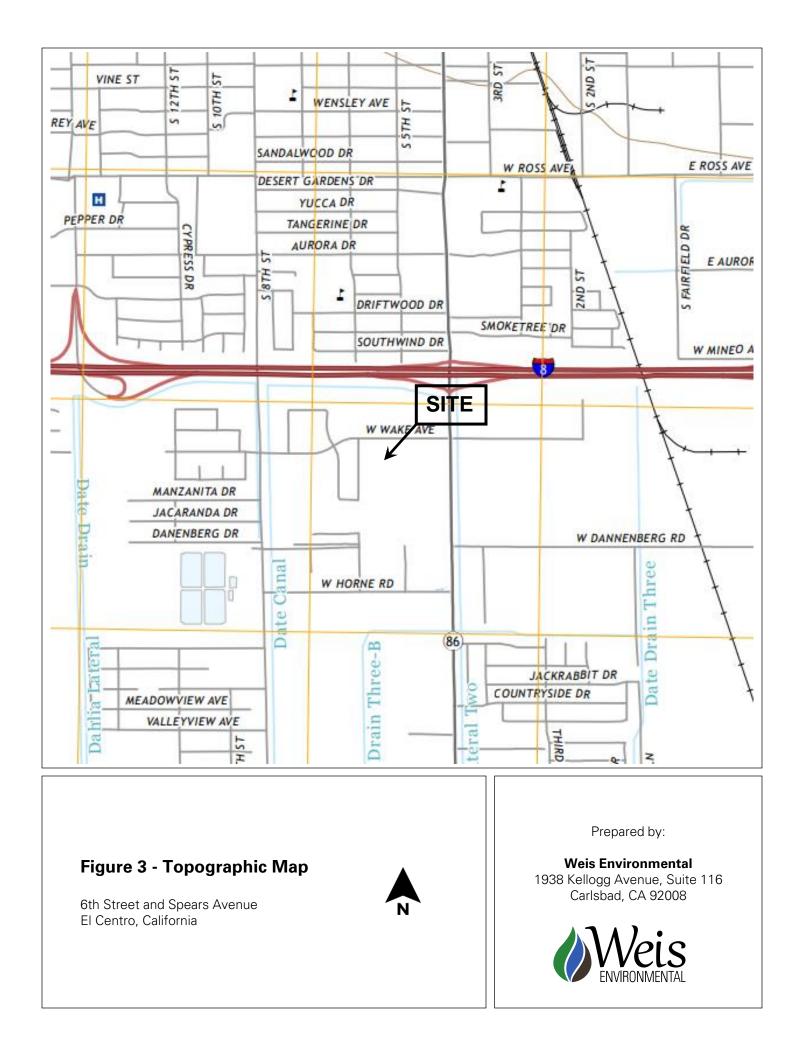

### 3.1 Topography

The Site is depicted on the United States Geological Survey (USGS) topographic map for the El Centro, California 7.5-minute quadrangle. The Site is shown on the map as being situated at an elevation of approximately 30 feet below mean sea level. The Site and surrounding area appear to be relatively level. There are no improvements, structures or surface waters depicted on-Site on the map. Adjoining and surrounding roadways are depicted on the map. The Site as depicted on a topographic map is included as Figure 3.